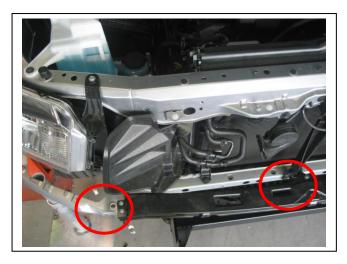

Check installation hardware before commencing.

- 1. Lift bonnet
- 2. Remove grille by removing two push / pull clips and four 10 mm head screws from top of grille. Pull out on bottom of grille to unclip and lift up to remove. See figure 1.
- 3. Remove lower grille stiffener by removing six 10 mm head nuts. See figure 2.
- 4. Remove filler panel under headlight by removing two push/pull clips from front and pulling out sideways. See figure 3.
- 5. Remove filler locater by removing two 10 mm head bolts from front and one red clip from rear. One 10 mm head screw from guard liner and remove. **See figure 4.**
- 6. Remove two 10 mm head bolts from inner guard, one push/pull clip from liner to chassis rail per side, two 10mm head bolts and two 12 mm head bolts from underside of bumper end to remove liners. Remove three push/pull clips from top of bumper and ten 10mm head bolts. Remove three 10 mm head bolts from under side of bumper centre. Unplug bumper sensors and fog lights and remove bumper.
- 7. Unplug wiring harness from outer side of bumper reinforcement. See figure 5.
- Remove six 17 mm head bolts from end of crash can to reinforcement and remove reinforcement. See figure 6.
- 9. Remove four 14 mm head bolts from crash can per side and remove crash can. See figure 7.
- 10. Using template supplied mark out cut line on side filler panels. Clip filler locater onto filler panel and cut on marked line. See figure 8.
- 11. Splice ECB wiring harness into wiring harness behind headlight using cable locks (supplied). Ensure harness is clear of sharp edges and moving parts.
- 12. Connect ECB Quick Click fog light wiring harness (supplied) into original fog light wiring harness.
- 13. Fit filler locater back onto vehicle using original 10mm bolt and red clip .Fit 10mm head screw into liner and fit filler panel into place, secure with two original black clips and trim cut line with 3mm clip lock supplied.
- 14. Fit grille in reverse step of 2.
- 15. Fit Fairlead onto front of winch cradle using bolts supplied two M12 x 1.25 x 35 bolts, spring washers, flat washers and nuts (supplied). Fit winch into cradle using bolts supplied in Warn bolt kit, fit ECB steel control box mount onto front side of cradle using bolts supplied. Two M10 x 30 bolts, spring washers, flat washers © Copyright – ECB Pty Ltd – 2018

Figure 2 – Remove six nuts.

Figure 4 - Remove filler locater.

Figure 6 - Remove reinforcement

Tel: 07 3897 5700 Fax: 07 3283 1168 ecb@ecb.com.au www.ecb.com.au 29 Snook St Clontarf QLD 4019 Australia

Figure 7 - Remove crash can