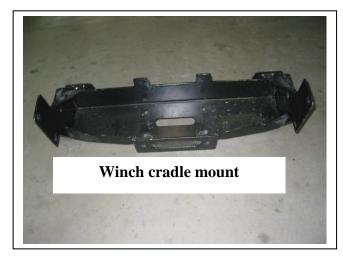

#### **IMPORTANT INFORMATION**

Periodically check bolts and nuts for correct tightness, especially if travelling on rough roads

FITTING KIT

| 1 – ECB steel winch cradle | 2 – M6 X 25 bolts                         |
|----------------------------|-------------------------------------------|
| 1 – under body guard       | 2 – M6 x 20 bolts                         |
| 1 – control box mount      | 2 – M6 flat washers                       |
| 2 – M12 x 1.25 x 30 bolts  | 4 – M6 spring washers                     |
| 6 – M12 x 1.25 x 40 bolts  | 2 – M6 nuts                               |
| 16 –M12 flat washer        | 1 – ECB LED Indicator / Park light kit    |
| 8 – M12 spring washers     | 1 – Pair 35w fog lights                   |
| 8 – M12 x 1.25 nuts        | 1 – Quick clip harness (IC10D40S1004ECBH) |
| 2 – M10 x 1.25 x 30 bolts  | 4 – Fog light surrounds                   |
| 12 – M10 flat washers      | 2 – Length 3mm clip lock 450 mm long      |
| 10 – M10 spring washers    | 1 – Length 6mm clip lock 1800 mm long     |
| 10 – M10 x 1.25 nuts       | 6 – Cable locks                           |

# DESPATCH CHECKLIST EAT201SY

| Work Order # |                                 | See other side of                     |
|--------------|---------------------------------|---------------------------------------|
| Finish:      |                                 | this page for                         |
| Transport:   |                                 | photos of all                         |
| Due Date:    |                                 | mounts                                |
| OC1 – Steel  | winch mount.                    |                                       |
| OC1 – Contr  | ol box mount                    |                                       |
| OC1 – Unde   | r body guard                    |                                       |
| OC2 – ECB    | Overriders – Fitted to Bar      |                                       |
| OC8 – 6mm    | Air Vents – Fitted to Bar       |                                       |
| BK1 - Bolt   | Kit.                            | /                                     |
| BK1 – LED    | ECB indicator / park light kit. | Wrapper's initials / Checker initials |
| BK1 –1800r   | nm length 6mm clip lock         |                                       |
| BK2 –500m    | m length 3mm clip lock          |                                       |
| BK1 – Pair f | og lights (35watt)              |                                       |
| BK4 – Fog l  | ight surrounds                  |                                       |
|              |                                 |                                       |
|              |                                 |                                       |