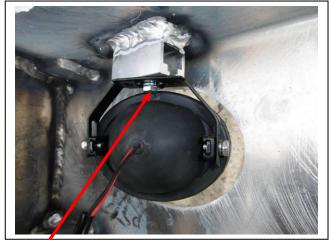

Check installation hardware before commencing.

- 1. Lift bonnet
- 2. Remove grille by removing two push / pull clips and four 10 mm head screws from top of grille. Pull out on bottom of grille to unclip and lift up to remove. See figure 1.
- 3. Remove lower grille stiffener by removing six 10 mm head nuts. See figure 2.
- 4. Remove filler panel under headlight by removing two push/pull clips from front and pulling out sideways. See figure 3.
- 5. Remove filler locater by removing two 10 mm head bolts from front and one red clip from rear. One 10 mm head screw from guard liner and remove. **See figure 4.**
- 6. Remove two 10 mm head bolts from inner guard, one push/pull clip from liner to chassis rail per side, two 10mm head bolts and two 12 mm head bolts from underside of bumper end to remove liners. Remove three push/pull clips from top of bumper and ten 10mm head bolts. Remove three 10 mm head bolts from under side of bumper centre. Unplug bumper sensors and fog lights and remove bumper.
- 7. Unplug wiring harness from outer side of bumper reinforcement. See figure 5.
- Remove six 17 mm head bolts from end of crash can to reinforcement and remove reinforcement. See figure 6.
- 9. Remove four 14 mm head bolts from crash can per side and remove crash can. See figure 7.
- 10. Using template supplied mark out cut line on side filler panels. Clip filler locater onto filler panel and cut on marked line. See figure 8.
- 11. Splice ECB wiring harness into wiring harness behind headlight using cable locks (supplied). Ensure harness is clear of sharp edges and moving parts.
- 12. Connect ECB Quick Click fog light wiring harness (supplied) into original fog light wiring harness.
- 13. Fit filler locater back onto vehicle using original 10mm bolt and red clip .Fit 10mm head screw into liner and fit filler panel into place, secure with two original black clips and trim cut line with 3mm clip lock supplied.
- 14. Fit grille in reverse step of 2.
- 15. Fit Fairlead onto front of winch cradle using bolts supplied two M12 x 1.25 x 35 bolts, spring washers, flat washers and nuts (supplied). Fit winch into cradle using bolts supplied in Warn bolt kit, fit ECB steel control box mount onto front side of cradle using bolts supplied. Two M10 x 30 bolts, spring washers, flat washers © Copyright – ECB Pty Ltd – 2018

Tel: 07 3897 5700 Fax: 07 3283 1168 ecb@ecb.com.au www.ecb.com.au

Po Box 122 Margate QLD 4019 Australia

and nuts (supplied), fit control box onto mount using nuts and flat washers supplied by Warn in bolt kit. See figure 9.