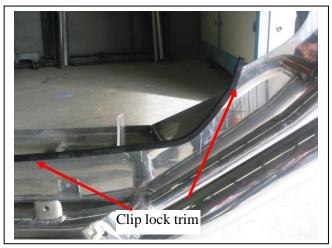

- 16. Fit cradle onto end of chassis rail using bolts supplied. Four M10 x 1.25 nuts, spring washers and flat washers per side (supplied). Fit tow hooks using original bolts. Centralise cradle to front of vehicle and tighten all bolts.
- 17. Attach 6mm clip lock trim (supplied) to top of ECB protection bar. See figures 10 and 11.
- 18. Attach ECB fog lights to protection bar. Place M6 x 20 bolts, spring washers (supplied) through light mount from inside and attach nut to top. Slide assembly into light mount in Protection bar and centralize light to hole. **TIGHTEN FIRM ONLY. See figure 12.**
- 19. Fit ECB LED indicator / park lights into protection bar as per instructions supplied with the LED indicator kit. **NOTE: Ensure park light is to outside. See figure 13.**
- 20. Fit ECB protection bar onto mount and fix with bolts supplied six M12 x 40 bolts, flat washers, spring washers and nuts (supplied). Align protection bar with front of vehicle and tighten all bolts. See figure 14 and 15.
- 21. Connect indicator and fog light wiring and test for correct operation. Fit fog light surrounds to protection bar.
- 22. Fit ECB under body guard using bolts (supplied) two M6 X 25 bolts, spring washers and flat washers. Use original ten mm head screws at rear of under body guard into vehicle.