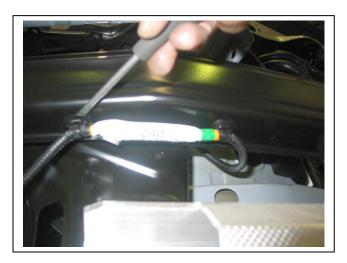

Check installation hardware before commencing.

- 1. Lift bonnet
- 2. Remove grille by removing two push / pull clips and four 10 mm head screws from top of grille. Pull out on bottom of grille to unclip and lift up to remove. See figure 1.
- 3. Remove lower grille stiffener by removing six 10 mm head nuts. See figure 2.
- 4. Remove filler panel under headlight by removing two push/pull clips from front and pulling out sideways. See figure 3.
- 5. Remove filler locater by removing two 10 mm head bolts from front and one red clip from rear. One 10 mm head screw from guard liner and remove. **See figure 4.**
- 6. Remove two 10 mm head bolts from inner guard, one push/pull clip from liner to chassis rail per side, two 10mm head bolts and two 12 mm head bolts from underside of bumper end to remove liners. Remove three push/pull clips from top of bumper and ten 10mm head bolts. Remove three 10 mm head bolts from under side of bumper centre. Unplug bumper sensors and fog lights and remove bumper.
- 7. Unplug wiring harness from outer side of bumper reinforcement. See figure 5.
- Remove six 17 mm head bolts from end of crash can to reinforcement and remove reinforcement. See figure 6.
- 9. Remove four 14 mm head bolts from crash can per side and remove crash can. See figure 7.
- 10. Using template supplied mark out cut line on side filler panels. Clip filler locater onto filler panel and cut on marked line. See figure 8.
- 11. Splice ECB wiring harness into wiring harness behind headlight using cable locks (supplied). Ensure harness is clear of sharp edges and moving parts.
- 12. Connect ECB Quick Click fog light wiring harness (supplied) into original fog light wiring harness.
- 13. Fit filler locater back onto vehicle using original 10mm bolt and red clip .Fit 10mm head screw into liner and fit filler panel into place, secure with two original black clips and trim cut line with 3mm clip lock supplied.
- 14. Fit grille in reverse step of 2.
- 15. Fit Fairlead onto front of winch cradle using bolts supplied two M12 x 1.25 x 35 bolts, spring washers, flat washers and nuts (supplied). Fit winch into cradle using bolts supplied in Warn bolt kit, fit ECB steel control box mount onto front side of cradle using bolts supplied. Two M10 x 30 bolts, spring washers, flat washers © Copyright – ECB Pty Ltd – 2018

Tel: 07 3897 5700 Fax: 07 3283 1168 ecb@ecb.com.au\_www.ecb.com.au 29 Snook St Clontarf QLD 4019 Australia

Figure 1 - Remove 4 grille screws and 2 clips.

Figure 3 - Remove two clips.

Figure 5 - Remove wiring harness.