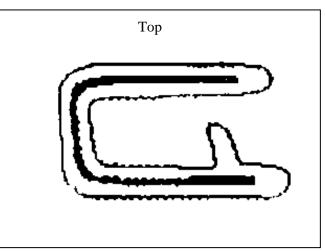

- 16. Fit cradle onto end of chassis rail using bolts supplied. Four M10 x 1.25 nuts, spring washers and flat washers per side (supplied). Fit tow hooks using original bolts. Centralise cradle to front of vehicle and tighten all bolts.
- 17. Attach 6mm clip lock trim (supplied) to top of ECB protection bar. See figures 10 and 11.
- 18. Attach ECB fog lights to protection bar. Place M6 x 20 bolts, spring washers (supplied) through light mount from inside and attach nut to top. Slide assembly into light mount in Protection bar and centralize light to hole. **TIGHTEN FIRM ONLY. See figure 12.**
- 19. Fit ECB LED indicator / park lights into protection bar as per instructions supplied with the LED indicator kit. **NOTE: Ensure park light is to outside. See figure 13.**
- 20. Fit ECB protection bar onto mount and fix with bolts supplied six M12 x 40 bolts, flat washers, spring washers and nuts (supplied). Align protection bar with front of vehicle and tighten all bolts. See figure 14 and 15.
- 21. Connect indicator and fog light wiring and test for correct operation. Fit fog light surrounds to protection bar.
- 22. Fit ECB under body guard using bolts (supplied) two M6 X 25 bolts, spring washers and flat washers. Use original ten mm head screws at rear of under body guard into vehicle.