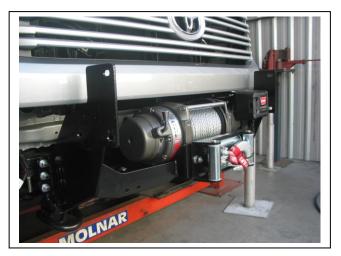

Check installation hardware before commencing.

- 1. Lift bonnet
- 2. Remove grille by removing two push / pull clips and four 10 mm head screws from top of grille. Pull out on bottom of grille to unclip and lift up to remove. See figure 1.
- 3. Remove lower grille stiffener by removing six 10 mm head nuts. See figure 2.
- 4. Remove filler panel under headlight by removing two push/pull clips from front and pulling out sideways. See figure 3.
- 5. Remove filler locater by removing two 10 mm head bolts from front and one red clip from rear. One 10 mm head screw from guard liner and remove. **See figure 4.**
- 6. Remove two 10 mm head bolts from inner guard, one push/pull clip from liner to chassis rail per side, two 10mm head bolts and two 12 mm head bolts from underside of bumper end to remove liners. Remove three push/pull clips from top of bumper and ten 10mm head bolts. Remove three 10 mm head bolts from under side of bumper centre. Unplug bumper sensors and fog lights and remove bumper.
- 7. Unplug wiring harness from outer side of bumper reinforcement. See figure 5.
- Remove six 17 mm head bolts from end of crash can to reinforcement and remove reinforcement. See figure 6.
- 9. Remove four 14 mm head bolts from crash can per side and remove crash can. See figure 7.
- 10. Using template supplied mark out cut line on side filler panels. Clip filler locater onto filler panel and cut on marked line. See figure 8.
- 11. Splice ECB wiring harness into wiring harness behind headlight using cable locks (supplied). Ensure harness is clear of sharp edges and moving parts.
- 12. Connect ECB Quick Click fog light wiring harness (supplied) into original fog light wiring harness.
- 13. Fit filler locater back onto vehicle using original 10mm bolt and red clip .Fit 10mm head screw into liner and fit filler panel into place, secure with two original black clips and trim cut line with 3mm clip lock supplied.
- 14. Fit grille in reverse step of 2.
- 15. Fit Fairlead onto front of winch cradle using bolts supplied two M12 x 1.25 x 35 bolts, spring washers, flat washers and nuts (supplied). Fit winch into cradle using bolts supplied in Warn bolt kit, fit ECB steel control box mount onto front side of cradle using bolts supplied. Two M10 x 30 bolts, spring washers, flat washers © Copyright – ECB Pty Ltd – 2018

Tel: 07 3897 5700 Fax: 07 3283 1168 ecb@ecb.com.au www.ecb.com.au

Po Box 122 Margate QLD 4019 Australia

and nuts (supplied), fit control box onto mount using nuts and flat washers supplied by Warn in bolt kit. See figure 9.