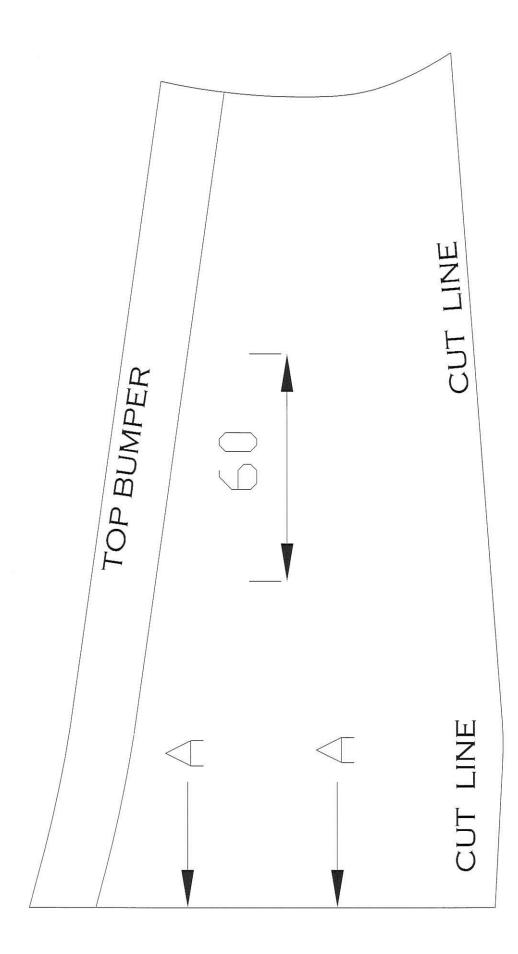

Check installation hardware before commencing.

- 1. Lift bonnet
- 2. Remove grille by removing two push / pull clips and four 10 mm head screws from top of grille. Pull out on bottom of grille to unclip and lift up to remove. See figure 1.
- 3. Remove lower grille stiffener by removing six 10 mm head nuts. See figure 2.
- 4. Remove filler panel under headlight by removing two push/pull clips from front and pulling out sideways. See figure 3.
- 5. Remove filler locater by removing two 10 mm head bolts from front and one red clip from rear. One 10 mm head screw from guard liner and remove. **See figure 4.**
- 6. Remove two 10 mm head bolts from inner guard, one push/pull clip from liner to chassis rail per side, two 10mm head bolts and two 12 mm head bolts from underside of bumper end to remove liners. Remove three push/pull clips from top of bumper and ten 10mm head bolts. Remove three 10 mm head bolts from under side of bumper centre. Unplug bumper sensors and fog lights and remove bumper.
- 7. Unplug wiring harness from outer side of bumper reinforcement. See figure 5.
- Remove six 17 mm head bolts from end of crash can to reinforcement and remove reinforcement. See figure 6.
- 9. Remove four 14 mm head bolts from crash can per side and remove crash can. See figure 7.
- 10. Using template supplied mark out cut line on side filler panels. Clip filler locater onto filler panel and cut on marked line. See figure 8.
- 11. Splice ECB wiring harness into wiring harness behind headlight using cable locks (supplied). Ensure harness is clear of sharp edges and moving parts.
- 12. Connect ECB Quick Click fog light wiring harness (supplied) into original fog light wiring harness.
- 13. Fit filler locater back onto vehicle using original 10mm bolt and red clip .Fit 10mm head screw into liner and fit filler panel into place, secure with two original black clips and trim cut line with 3mm clip lock supplied.
- 14. Fit grille in reverse step of 2.
- 15. Fit Fairlead onto front of winch cradle using bolts supplied two M12 x 1.25 x 35 bolts, spring washers, flat washers and nuts (supplied). Fit winch into cradle using bolts supplied in Warn bolt kit, fit ECB steel control box mount onto front side of cradle using bolts supplied. Two M10 x 30 bolts, spring washers, flat washers © Copyright – ECB Pty Ltd – 2018