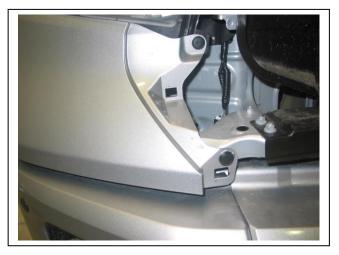

Check installation hardware before commencing.

- 1. Lift bonnet
- 2. Remove grille by removing two push / pull clips and four 10 mm head screws from top of grille. Pull out on bottom of grille to unclip and lift up to remove. See figure 1.
- 3. Remove lower grille stiffener by removing six 10 mm head nuts. See figure 2.
- 4. Remove filler panel under headlight by removing two push/pull clips from front and pulling out sideways. See figure 3.
- 5. Remove filler locater by removing two 10 mm head bolts from front and one red clip from rear. One 10 mm head screw from guard liner and remove. **See figure 4.**
- 6. Remove two 10 mm head bolts from inner guard, one push/pull clip from liner to chassis rail per side, two 10mm head bolts and two 12 mm head bolts from underside of bumper end to remove liners. Remove three push/pull clips from top of bumper and ten 10mm head bolts. Remove three 10 mm head bolts from under side of bumper centre. Unplug bumper sensors and fog lights and remove bumper.
- 7. Unplug wiring harness from outer side of bumper reinforcement. See figure 5.
- Remove six 17 mm head bolts from end of crash can to reinforcement and remove reinforcement. See figure 6.
- 9. Remove four 14 mm head bolts from crash can per side and remove crash can. See figure 7.
- 10. Using template supplied mark out cut line on side filler panels. Clip filler locater onto filler panel and cut on marked line. See figure 8.
- 11. Splice ECB wiring harness into wiring harness behind headlight using cable locks (supplied). Ensure harness is clear of sharp edges and moving parts.
- 12. Connect ECB Quick Click fog light wiring harness (supplied) into original fog light wiring harness.
- 13. Fit filler locater back onto vehicle using original 10mm bolt and red clip .Fit 10mm head screw into liner and fit filler panel into place, secure with two original black clips and trim cut line with 3mm clip lock supplied.
- 14. Fit grille in reverse step of 2.
- 15. Fit Fairlead onto front of winch cradle using bolts supplied two M12 x 1.25 x 35 bolts, spring washers, flat washers and nuts (supplied). Fit winch into cradle using bolts supplied in Warn bolt kit, fit ECB steel control box mount onto front side of cradle using bolts supplied. Two M10 x 30 bolts, spring washers, flat washers © Copyright – ECB Pty Ltd – 2018

Tel: 07 3897 5700 Fax: 07 3283 1168 ecb@ecb.com.au\_www.ecb.com.au 29 Snook St Clontarf QLD 4019 Australia

Figure 1 - Remove 4 grille screws and 2 clips.

Figure 3 - Remove two clips.

Figure 5 - Remove wiring harness.