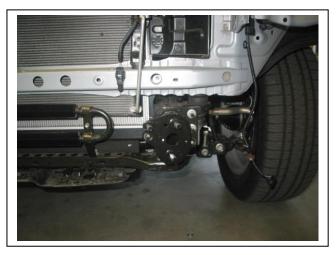

Check installation hardware before commencing.

- 1. Lift bonnet
- 2. Remove grille by removing two push / pull clips and four 10 mm head screws from top of grille. Pull out on bottom of grille to unclip and lift up to remove. See figure 1.
- 3. Remove lower grille stiffener by removing six 10 mm head nuts. See figure 2.
- 4. Remove filler panel under headlight by removing two push/pull clips from front and pulling out sideways. See figure 3.
- 5. Remove filler locater by removing two 10 mm head bolts from front and one red clip from rear. One 10 mm head screw from guard liner and remove. **See figure 4.**
- 6. Remove two 10 mm head bolts from inner guard, one push/pull clip from liner to chassis rail per side, two 10mm head bolts and two 12 mm head bolts from underside of bumper end to remove liners. Remove three push/pull clips from top of bumper and ten 10mm head bolts. Remove three 10 mm head bolts from under side of bumper centre. Unplug bumper sensors and fog lights and remove bumper.
- 7. Unplug wiring harness from outer side of bumper reinforcement. See figure 5.
- Remove six 17 mm head bolts from end of crash can to reinforcement and remove reinforcement. See figure 6.
- 9. Remove four 14 mm head bolts from crash can per side and remove crash can. See figure 7.
- 10. Using template supplied mark out cut line on side filler panels. Clip filler locater onto filler panel and cut on marked line. See figure 8.
- 11. Splice ECB wiring harness into wiring harness behind headlight using cable locks (supplied). Ensure harness is clear of sharp edges and moving parts.
- 12. Connect ECB Quick Click fog light wiring harness (supplied) into original fog light wiring harness.
- 13. Fit filler locater back onto vehicle using original 10mm bolt and red clip .Fit 10mm head screw into liner and fit filler panel into place, secure with two original black clips and trim cut line with 3mm clip lock supplied.
- 14. Fit grille in reverse step of 2.
- 15. Fit Fairlead onto front of winch cradle using bolts supplied two M12 x 1.25 x 35 bolts, spring washers, flat washers and nuts (supplied). Fit winch into cradle using bolts supplied in Warn bolt kit, fit ECB steel control box mount onto front side of cradle using bolts supplied. Two M10 x 30 bolts, spring washers, flat washers © Copyright – ECB Pty Ltd – 2018