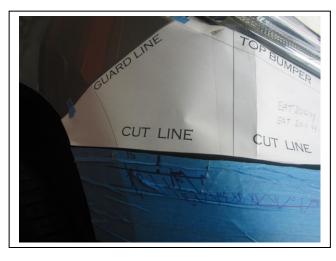

Check installation hardware before commencing.

- 1. Lift bonnet
- 2. Remove grille by removing two push / pull clips and four 10 mm head screws from top of grille. Pull out on bottom of grille to unclip and lift up to remove. See figure 1.
- 3. Remove lower grille stiffener by removing six 10 mm head nuts. See figure 2.
- 4. Remove filler panel under headlight by removing two push/pull clips from front and pulling out sideways. See figure 3.
- 5. Remove filler locater by removing two 10 mm head bolts from front and one red clip from rear. One 10 mm head screw from guard liner and remove. **See figure 4.**
- 6. Remove two 10 mm head bolts from inner guard, one push/pull clip from liner to chassis rail per side, two 10mm head bolts and two 12 mm head bolts from underside of bumper end to remove liners. Remove three push/pull clips from top of bumper and ten 10mm head bolts. Remove three 10 mm head bolts from under side of bumper centre. Unplug bumper sensors and fog lights and remove bumper.
- 7. Unplug wiring harness from outer side of bumper reinforcement. See figure 5.
- Remove six 17 mm head bolts from end of crash can to reinforcement and remove reinforcement. See figure 6.
- 9. Remove four 14 mm head bolts from crash can per side and remove crash can. See figure 7.
- 10. Using template supplied mark out cut line on side filler panels. Clip filler locater onto filler panel and cut on marked line. See figure 8.
- 11. Splice ECB wiring harness into wiring harness behind headlight using cable locks (supplied). Ensure harness is clear of sharp edges and moving parts.
- 12. Connect ECB Quick Click fog light wiring harness (supplied) into original fog light wiring harness.
- 13. Fit filler locater back onto vehicle using original 10mm bolt and red clip .Fit 10mm head screw into liner and fit filler panel into place, secure with two original black clips and trim cut line with 3mm clip lock supplied.
- 14. Fit grille in reverse step of 2.
- 15. Fit Fairlead onto front of winch cradle using bolts supplied two M12 x 1.25 x 35 bolts, spring washers, flat washers and nuts (supplied). Fit winch into cradle using bolts supplied in Warn bolt kit, fit ECB steel control box mount onto front side of cradle using bolts supplied. Two M10 x 30 bolts, spring washers, flat washers © Copyright – ECB Pty Ltd – 2018