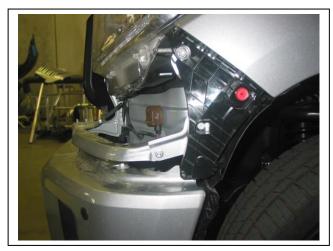

Check installation hardware before commencing.

- 1. Lift bonnet
- 2. Remove grille by removing two push / pull clips and four 10 mm head screws from top of grille. Pull out on bottom of grille to unclip and lift up to remove. See figure 1.
- 3. Remove lower grille stiffener by removing six 10 mm head nuts. See figure 2.
- 4. Remove filler panel under headlight by removing two push/pull clips from front and pulling out sideways. See figure 3.
- 5. Remove filler locater by removing two 10 mm head bolts from front and one red clip from rear. One 10 mm head screw from guard liner and remove. **See figure 4.**
- 6. Remove two 10 mm head bolts from inner guard, one push/pull clip from liner to chassis rail per side, two 10mm head bolts and two 12 mm head bolts from underside of bumper end to remove liners. Remove three push/pull clips from top of bumper and ten 10mm head bolts. Remove three 10 mm head bolts from under side of bumper centre. Unplug bumper sensors and fog lights and remove bumper.
- 7. Unplug wiring harness from outer side of bumper reinforcement. See figure 5.
- Remove six 17 mm head bolts from end of crash can to reinforcement and remove reinforcement. See figure 6.
- 9. Remove four 14 mm head bolts from crash can per side and remove crash can. See figure 7.
- 10. Using template supplied mark out cut line on side filler panels. Clip filler locater onto filler panel and cut on marked line. See figure 8.
- 11. Splice ECB wiring harness into wiring harness behind headlight using cable locks (supplied). Ensure harness is clear of sharp edges and moving parts.
- 12. Connect ECB Quick Click fog light wiring harness (supplied) into original fog light wiring harness.
- 13. Fit filler locater back onto vehicle using original 10mm bolt and red clip .Fit 10mm head screw into liner and fit filler panel into place, secure with two original black clips and trim cut line with 3mm clip lock supplied.
- 14. Fit grille in reverse step of 2.
- 15. Fit Fairlead onto front of winch cradle using bolts supplied two M12 x 1.25 x 35 bolts, spring washers, flat washers and nuts (supplied). Fit winch into cradle using bolts supplied in Warn bolt kit, fit ECB steel control box mount onto front side of cradle using bolts supplied. Two M10 x 30 bolts, spring washers, flat washers © Copyright – ECB Pty Ltd – 2018