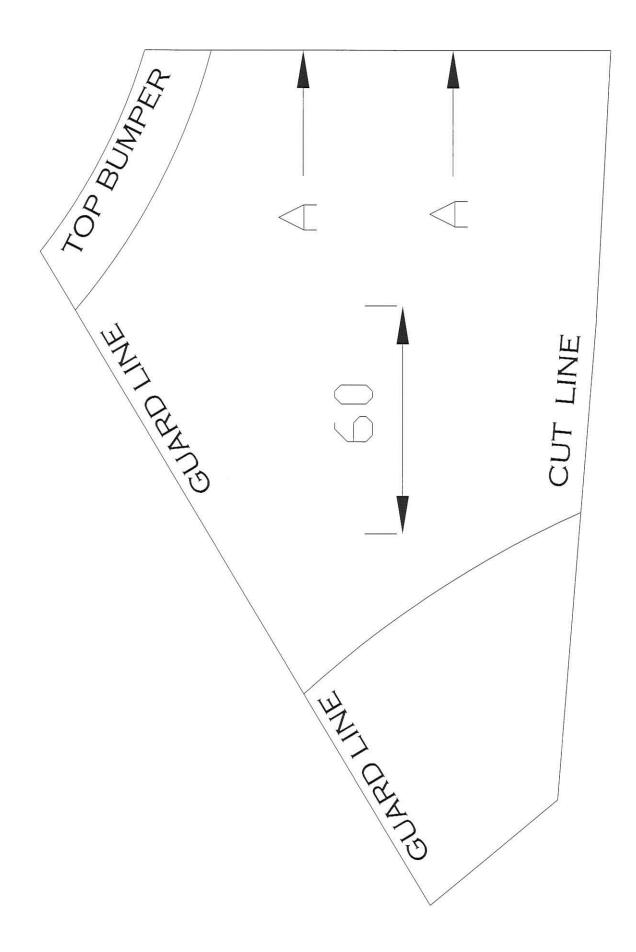

Check installation hardware before commencing.

- 1. Lift bonnet
- 2. Remove grille by removing two push / pull clips and four 10 mm head screws from top of grille. Pull out on bottom of grille to unclip and lift up to remove. See figure 1.
- 3. Remove lower grille stiffener by removing six 10 mm head nuts. See figure 2.
- 4. Remove filler panel under headlight by removing two push/pull clips from front and pulling out sideways. See figure 3.
- 5. Remove filler locater by removing two 10 mm head bolts from front and one red clip from rear. One 10 mm head screw from guard liner and remove. **See figure 4.**
- 6. Remove two 10 mm head bolts from inner guard, one push/pull clip from liner to chassis rail per side, two 10mm head bolts and two 12 mm head bolts from underside of bumper end to remove liners. Remove three push/pull clips from top of bumper and ten 10mm head bolts. Remove three 10 mm head bolts from under side of bumper centre. Unplug bumper sensors and fog lights and remove bumper.
- 7. Unplug wiring harness from outer side of bumper reinforcement. See figure 5.
- Remove six 17 mm head bolts from end of crash can to reinforcement and remove reinforcement. See figure 6.
- 9. Remove four 14 mm head bolts from crash can per side and remove crash can. See figure 7.
- 10. Using template supplied mark out cut line on side filler panels. Clip filler locater onto filler panel and cut on marked line. See figure 8.
- 11. Splice ECB wiring harness into wiring harness behind headlight using cable locks (supplied). Ensure harness is clear of sharp edges and moving parts.
- 12. Connect ECB Quick Click fog light wiring harness (supplied) into original fog light wiring harness.
- 13. Fit filler locater back onto vehicle using original 10mm bolt and red clip .Fit 10mm head screw into liner and fit filler panel into place, secure with two original black clips and trim cut line with 3mm clip lock supplied.
- 14. Fit grille in reverse step of 2.
- 15. Fit Fairlead onto front of winch cradle using bolts supplied two M12 x 1.25 x 35 bolts, spring washers, flat washers and nuts (supplied). Fit winch into cradle using bolts supplied in Warn bolt kit, fit ECB steel control box mount onto front side of cradle using bolts supplied. Two M10 x 30 bolts, spring washers, flat washers © Copyright – ECB Pty Ltd – 2018