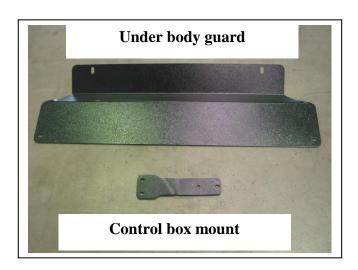

- 16. Fit cradle onto end of chassis rail using bolts supplied. Four M10 x 1.25 nuts, spring washers and flat washers per side (supplied). Fit tow hooks using original bolts. Centralise cradle to front of vehicle and tighten all bolts.
- 17. Attach 6mm clip lock trim (supplied) to top of ECB protection bar. See figures 10 and 11.
- 18. Attach ECB fog lights to protection bar. Place M6 x 20 bolts, spring washers (supplied) through light mount from inside and attach nut to top. Slide assembly into light mount in Protection bar and centralize light to hole. **TIGHTEN FIRM ONLY. See figure 12.**
- 19. Fit ECB LED indicator / park lights into protection bar as per instructions supplied with the LED indicator kit. **NOTE: Ensure park light is to outside. See figure 13.**
- 20. Fit ECB protection bar onto mount and fix with bolts supplied six M12 x 40 bolts, flat washers, spring washers and nuts (supplied). Align protection bar with front of vehicle and tighten all bolts. See figure 14 and 15.
- 21. Connect indicator and fog light wiring and test for correct operation. Fit fog light surrounds to protection bar.
- 22. Fit ECB under body guard using bolts (supplied) two M6 X 25 bolts, spring washers and flat washers. Use original ten mm head screws at rear of under body guard into vehicle.

#### **IMPORTANT INFORMATION**

Periodically check bolts and nuts for correct tightness, especially if travelling on rough roads

FITTING KIT

| 1 – ECB steel winch cradle | 2 – M6 X 25 bolts                         |
|----------------------------|-------------------------------------------|
| 1 – under body guard       | 2 – M6 x 20 bolts                         |
| 1 – control box mount      | 2 – M6 flat washers                       |
| 2 – M12 x 1.25 x 30 bolts  | 4 – M6 spring washers                     |
| 6 – M12 x 1.25 x 40 bolts  | 2 – M6 nuts                               |
| 16 –M12 flat washer        | 1 – ECB LED Indicator / Park light kit    |
| 8 – M12 spring washers     | 1 – Pair 35w fog lights                   |
| 8 – M12 x 1.25 nuts        | 1 – Quick clip harness (IC10D40S1004ECBH) |
| 2 – M10 x 1.25 x 30 bolts  | 4 – Fog light surrounds                   |
| 12 – M10 flat washers      | 2 – Length 3mm clip lock 450 mm long      |
| 10 – M10 spring washers    | 1 – Length 6mm clip lock 1800 mm long     |
| 10 – M10 x 1.25 nuts       | 6 – Cable locks                           |

# DESPATCH CHECKLIST EAT201SY

| Work Order # |                                 | See other side of                     |
|--------------|---------------------------------|---------------------------------------|
| Finish:      |                                 | this page for                         |
| Transport:   |                                 | photos of all                         |
| Due Date:    |                                 | mounts                                |
| OC1 – Steel  | winch mount.                    |                                       |
| OC1 – Contr  | ol box mount                    |                                       |
| OC1 – Unde   | r body guard                    |                                       |
| OC2 – ECB    | Overriders – Fitted to Bar      |                                       |
| OC8 – 6mm    | Air Vents – Fitted to Bar       |                                       |
| BK1 - Bolt   | Kit.                            | /                                     |
| BK1 – LED    | ECB indicator / park light kit. | Wrapper's initials / Checker initials |
| BK1 –1800r   | nm length 6mm clip lock         |                                       |
| BK2 –500m    | m length 3mm clip lock          |                                       |
| BK1 – Pair f | og lights (35watt)              |                                       |
| BK4 – Fog l  | ight surrounds                  |                                       |
|              |                                 |                                       |
|              |                                 |                                       |