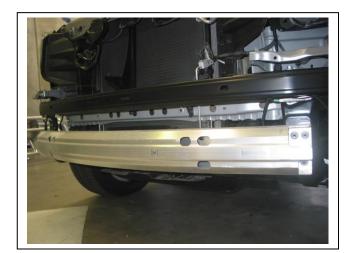

- 16. Fit cradle onto end of chassis rail using bolts supplied. Four M10 x 1.25 nuts, spring washers and flat washers per side (supplied). Fit tow hooks using original bolts. Centralise cradle to front of vehicle and tighten all bolts.
- 17. Attach 6mm clip lock trim (supplied) to top of ECB protection bar. See figures 10 and 11.
- 18. Attach ECB fog lights to protection bar. Place M6 x 20 bolts, spring washers (supplied) through light mount from inside and attach nut to top. Slide assembly into light mount in Protection bar and centralize light to hole. **TIGHTEN FIRM ONLY. See figure 12.**
- 19. Fit ECB LED indicator / park lights into protection bar as per instructions supplied with the LED indicator kit. **NOTE: Ensure park light is to outside. See figure 13.**
- 20. Fit ECB protection bar onto mount and fix with bolts supplied six M12 x 40 bolts, flat washers, spring washers and nuts (supplied). Align protection bar with front of vehicle and tighten all bolts. See figure 14 and 15.
- 21. Connect indicator and fog light wiring and test for correct operation. Fit fog light surrounds to protection bar.
- 22. Fit ECB under body guard using bolts (supplied) two M6 X 25 bolts, spring washers and flat washers. Use original ten mm head screws at rear of under body guard into vehicle.