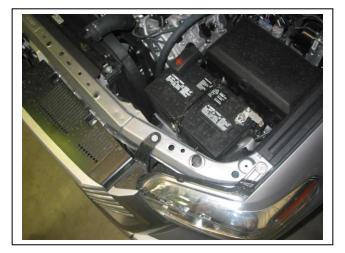

Check installation hardware before commencing.

- 1. Lift bonnet
- 2. Remove grille by removing two push / pull clips and four 10 mm head screws from top of grille. Pull out on bottom of grille to unclip and lift up to remove. See figure 1.
- 3. Remove lower grille stiffener by removing six 10 mm head nuts. See figure 2.
- 4. Remove filler panel under headlight by removing two push/pull clips from front and pulling out sideways. See figure 3.
- 5. Remove filler locater by removing two 10 mm head bolts from front and one red clip from rear. One 10 mm head screw from guard liner and remove. **See figure 4.**
- 6. Remove two 10 mm head bolts from inner guard, one push/pull clip from liner to chassis rail per side, two 10mm head bolts and two 12 mm head bolts from underside of bumper end to remove liners. Remove three push/pull clips from top of bumper and ten 10mm head bolts. Remove three 10 mm head bolts from under side of bumper centre. Unplug bumper sensors and fog lights and remove bumper.
- 7. Unplug wiring harness from outer side of bumper reinforcement. See figure 5.
- Remove six 17 mm head bolts from end of crash can to reinforcement and remove reinforcement. See figure 6.
- 9. Remove four 14 mm head bolts from crash can per side and remove crash can. See figure 7.
- 10. Using template supplied mark out cut line on side filler panels. Clip filler locater onto filler panel and cut on marked line. See figure 8.
- 11. Splice ECB wiring harness into wiring harness behind headlight using cable locks (supplied). Ensure harness is clear of sharp edges and moving parts.
- 12. Connect ECB Quick Click fog light wiring harness (supplied) into original fog light wiring harness.
- 13. Fit filler locater back onto vehicle using original 10mm bolt and red clip .Fit 10mm head screw into liner and fit filler panel into place, secure with two original black clips and trim cut line with 3mm clip lock supplied.
- 14. Fit grille in reverse step of 2.
- 15. Fit Fairlead onto front of winch cradle using bolts supplied two M12 x 1.25 x 35 bolts, spring washers, flat washers and nuts (supplied). Fit winch into cradle using bolts supplied in Warn bolt kit, fit ECB steel control box mount onto front side of cradle using bolts supplied. Two M10 x 30 bolts, spring washers, flat washers © Copyright – ECB Pty Ltd – 2018

Tel: 07 3897 5700 Fax: 07 3283 1168 ecb@ecb.com.au\_www.ecb.com.au 29 Snook St Clontarf QLD 4019 Australia

Figure 1 - Remove 4 grille screws and 2 clips.

Figure 3 - Remove two clips.

Figure 5 - Remove wiring harness.