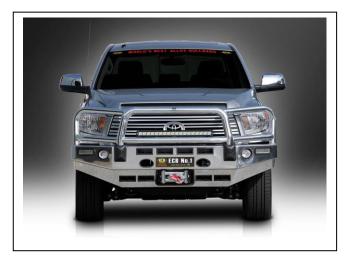

#### EAT201SY R FITTING INSTRUCTIONS R TOYOTA TUNDRA 11/13on ARC BAR PROTECTION BAR WITH FOG LIGHTS AND SENSORS TO SUIT WARN 15000 LB VEHICLE FRONTAL PROTECTION SYSTEM (VFPS) FOR AIR BAG & ADR COMPLIANT VEHICLES